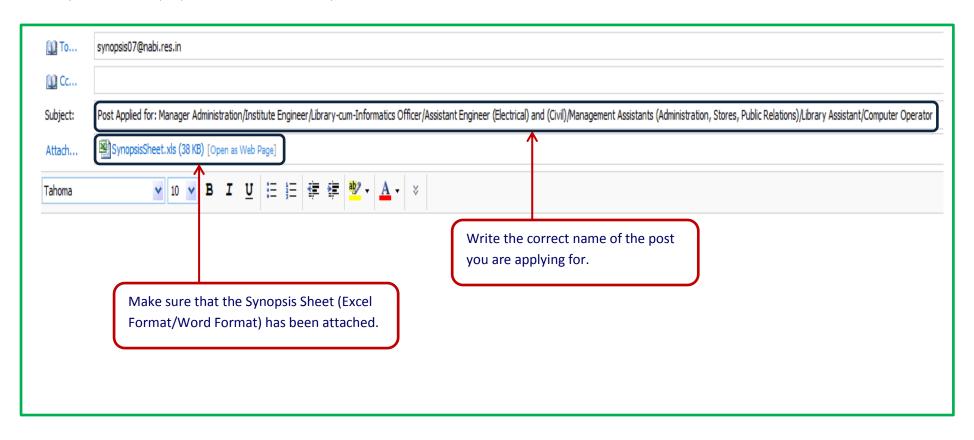

3. Compose email to <a href="mailto:synopsis07@nabi.res.in">synopsis07@nabi.res.in</a> (Sample shown below).

The names of the posts are Manager Administration, Institute Engineer, Library-cum-Informatics Officer, Assistant Engineer (Electrical) and (Civil), Management Assistants (Administration, Stores, Public Relations), Library Assistant and Computer Operator.